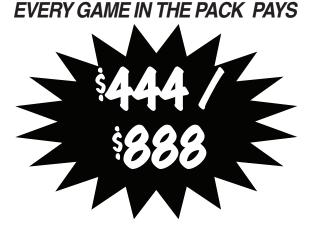

### \*\*\*DUE TO WEATHER OR SEAHAWK PLAYOFFS FORMAT OR PAYOUT MAY CHANGE\*\*\*

| WEDNESDAY                                                   | THURSDAY                  | FRIDAY                                      | SATURDAY                                                      | SUNDAY                                    |
|-------------------------------------------------------------|---------------------------|---------------------------------------------|---------------------------------------------------------------|-------------------------------------------|
| SESSIONS<br>10:30am & 7pm                                   | SESSIONS<br>7pm           | SESSIONS<br>10:30am & 7pm                   | SESSIONS<br>10:30am, 2pm & 7pm                                | SESSIONS<br>10:30am, 2pm & 6pm            |
| WRAP UP will go \$300                                       | EVERY THUR 7pm            | March 1st 7pm                               | March 2nd                                                     | March 3rd 6pm                             |
| <b>2</b> for <b>1</b> BONANZAS                              | ½ PRICE                   | \$10 off machines                           | 2pm ½ PRICE MACHINES                                          | \$10 off machines                         |
| <b>\$175/\$350</b>                                          | MACHINES!                 | EVERY REG GAME<br>\$300/\$600               | 7pm every other reg                                           | \$400 will go WARM UP  2 for 1 BONANZAS   |
| WHEEL(IE) FUN                                               | NEW                       | March 8th 7pm                               | TRIPLE!                                                       | in machine                                |
| Wednesday Night Drawings to<br>spin wheel for cash & prizes | reg games pay \$150/\$300 | \$10 off machines                           | March 9th  2pm 5 Free Daukers                                 | March 10th 6pm                            |
| COLLECT FREE CARD PLAYOF                                    | F PLAYED THURS, MAR. 28TH | every reg game<br>\$300/\$600               | 2pm 5 Free Daubers                                            | Roulette Bingo!                           |
| Every Wednesday i                                           | n March 10:30 AM          | l — • • • • • • • • • • • • • • • • • •     | 7pm ½ PRICE MACHINES                                          | EVERY REGULAR GAME  B I N G O             |
|                                                             |                           | March 15th 7pm                              | PROG SPLIT WILL GO \$\$\$ \$500 TOP \$1000 MIDDLE See Rules & | 200 225 250 225 200                       |
| tree Cokkee                                                 | e & Donuts                | 1/2 PRICE MACHINES<br>\$500 will go WARM UP | \$1000 MIDDLE See Rules at Hall Setails at Hall               | 2 for 1 DOUBLE RCTION in machine          |
|                                                             |                           | 2 for 1 BONANZAS                            | March 16th 7pm                                                | March 17th 6pm                            |
| Mar. 27th 10:30am                                           | <b>DRAWING</b>            | \$300 WILL GO                               | EVERY GAME IN THE PACK                                        | ½ PRICE MACHINES                          |
| Fridays at                                                  | 10-30 AM                  | March 22nd                                  | \$444/\$888                                                   | \$400 will go WARM UP                     |
|                                                             | Next # Out Receives       | \$10 off machines                           | March 23rd 7pm                                                | March 24th 6pm                            |
| I CRY BINGO                                                 | FULL MACHINE COUPON       | <b>2</b> for <b>1</b> DOUBLE ACTION         | \$10 off machines  EYERY REG GAME                             | every other                               |
|                                                             |                           | 2 for 1 BONANZAS                            | \$333/\$666                                                   | reg game                                  |
|                                                             | 2nd 7pm                   | in machine                                  | March 30th 7pm                                                | \$300 will go WRAP UP                     |
| every other                                                 | reg TRIPLE!               | March 29th  10:30 \$600 #10 BONANZA         | & Na Roulette Bingo!                                          | March 31st 6pm                            |
| game                                                        | ays I I I I I I I I       | 7PM \$1000 WILL BONANZA                     | EVERY REGULAR GAME                                            | T                                         |
| VISIT OUR WEBSITE •                                         | www.220thBingo.com        | \$10 off machines                           | B I N G O 333 444 555 444 333                                 | <b>2</b> for <b>1</b> BONANZAS in machine |